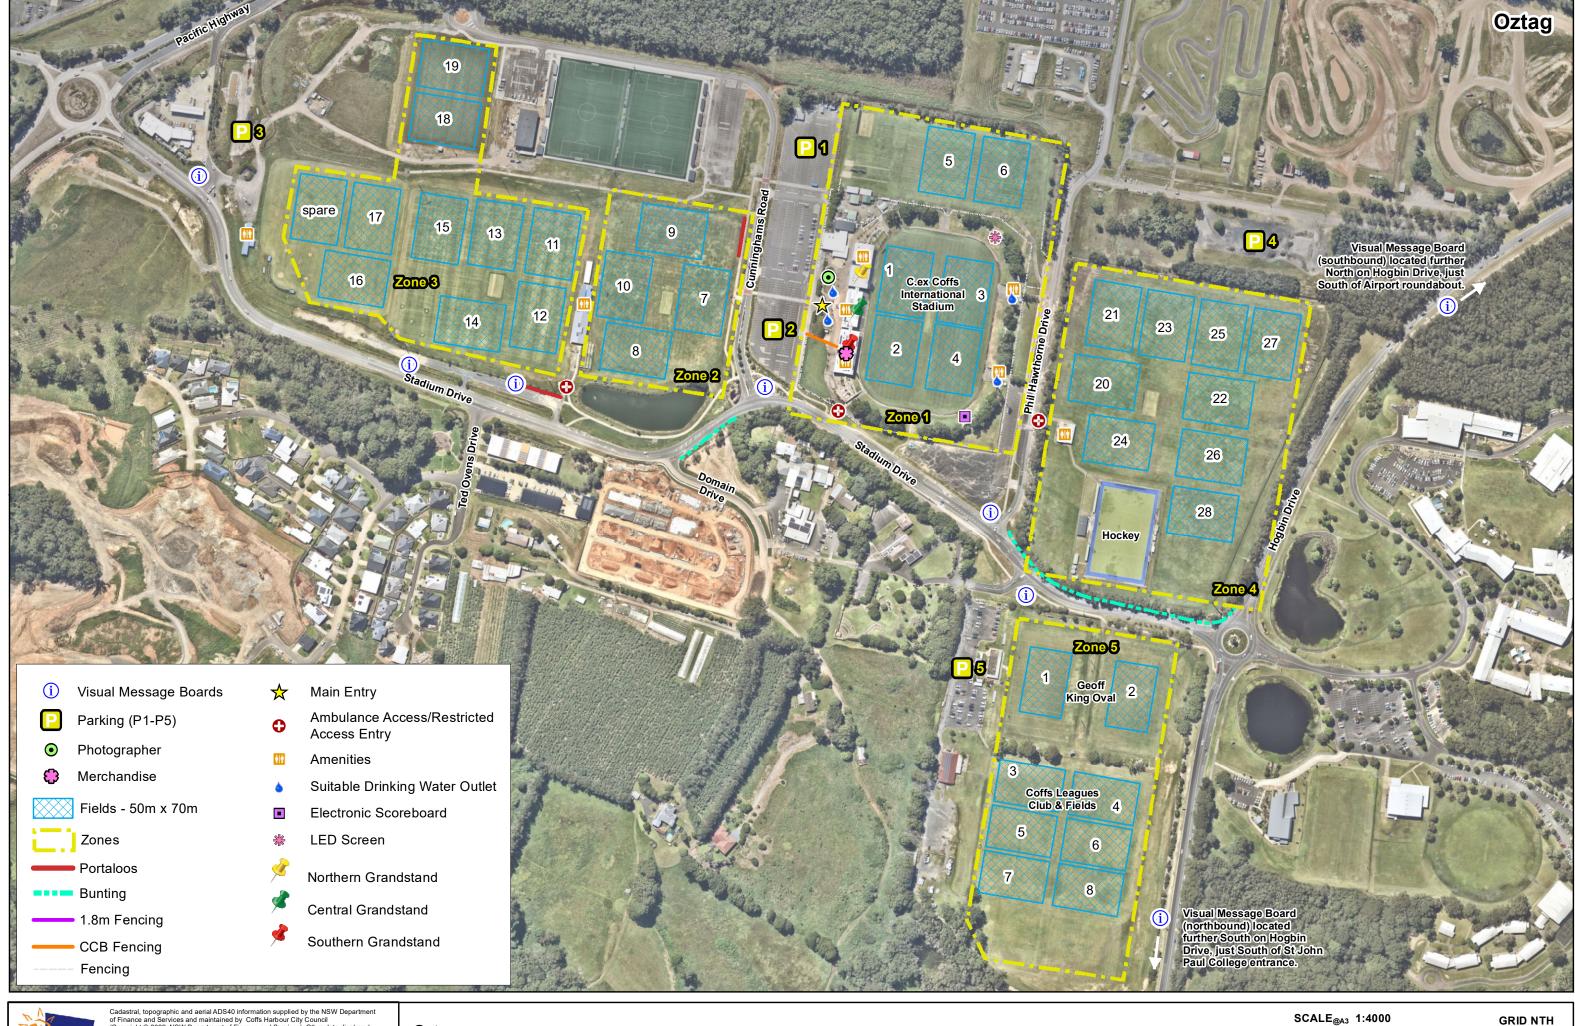

Cadastral, topographic and aerial ADS40 information supplied by the NSW Department of Finance and Services and maintained by Coffs Harbour City Council (Copyright © 2022, NSW Department of Finance and Services). Other data displayed may have been supplied by various other agencies under licence.

This map must not be reproduced in any form, whole or part, without written permission from Coffs Harbour City Council. This Council does not warrant the correctness of this map or information contained thereon. This map Copyright © 2022, Coffs Harbour City Council.

Council accepts no liability or responsibility in respect to the map and any inaccuracies thereon. Any person relying on this plan shall do so at their own risk.

Oztag

This map produced by GIS Section Coffs Harbour City Council Date: 22/04/2022

**Coffs Coast Sport & Leisure Park Incorporating C.ex Coffs International Stadium**  SCALE<sub>@A3</sub> 1:4000

Coordinate System: GDA 1994 MGA Zone 56 Projection: Transverse Mercator Datum: GDA 1994