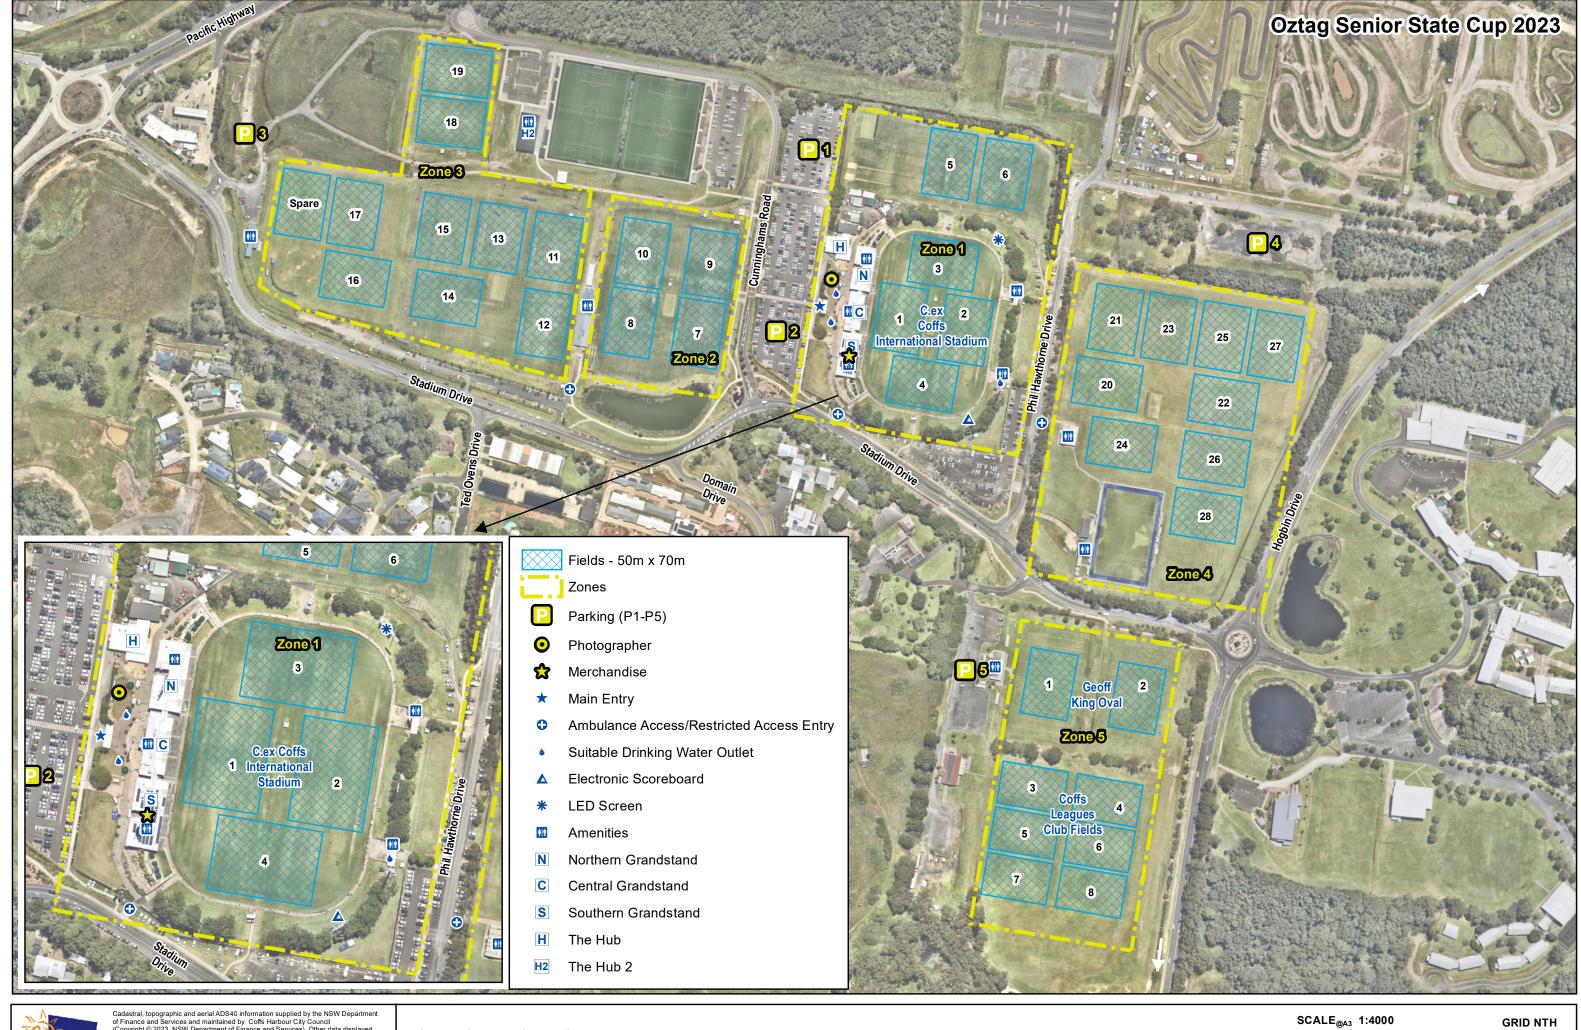

Coffs Coast Sport & Leisure Park Incorporating C.ex Coffs International Stadium

Coordinate System: GDA 1994 MGA Zone 56 Projection: Transverse Mercator Datum: GDA 1994