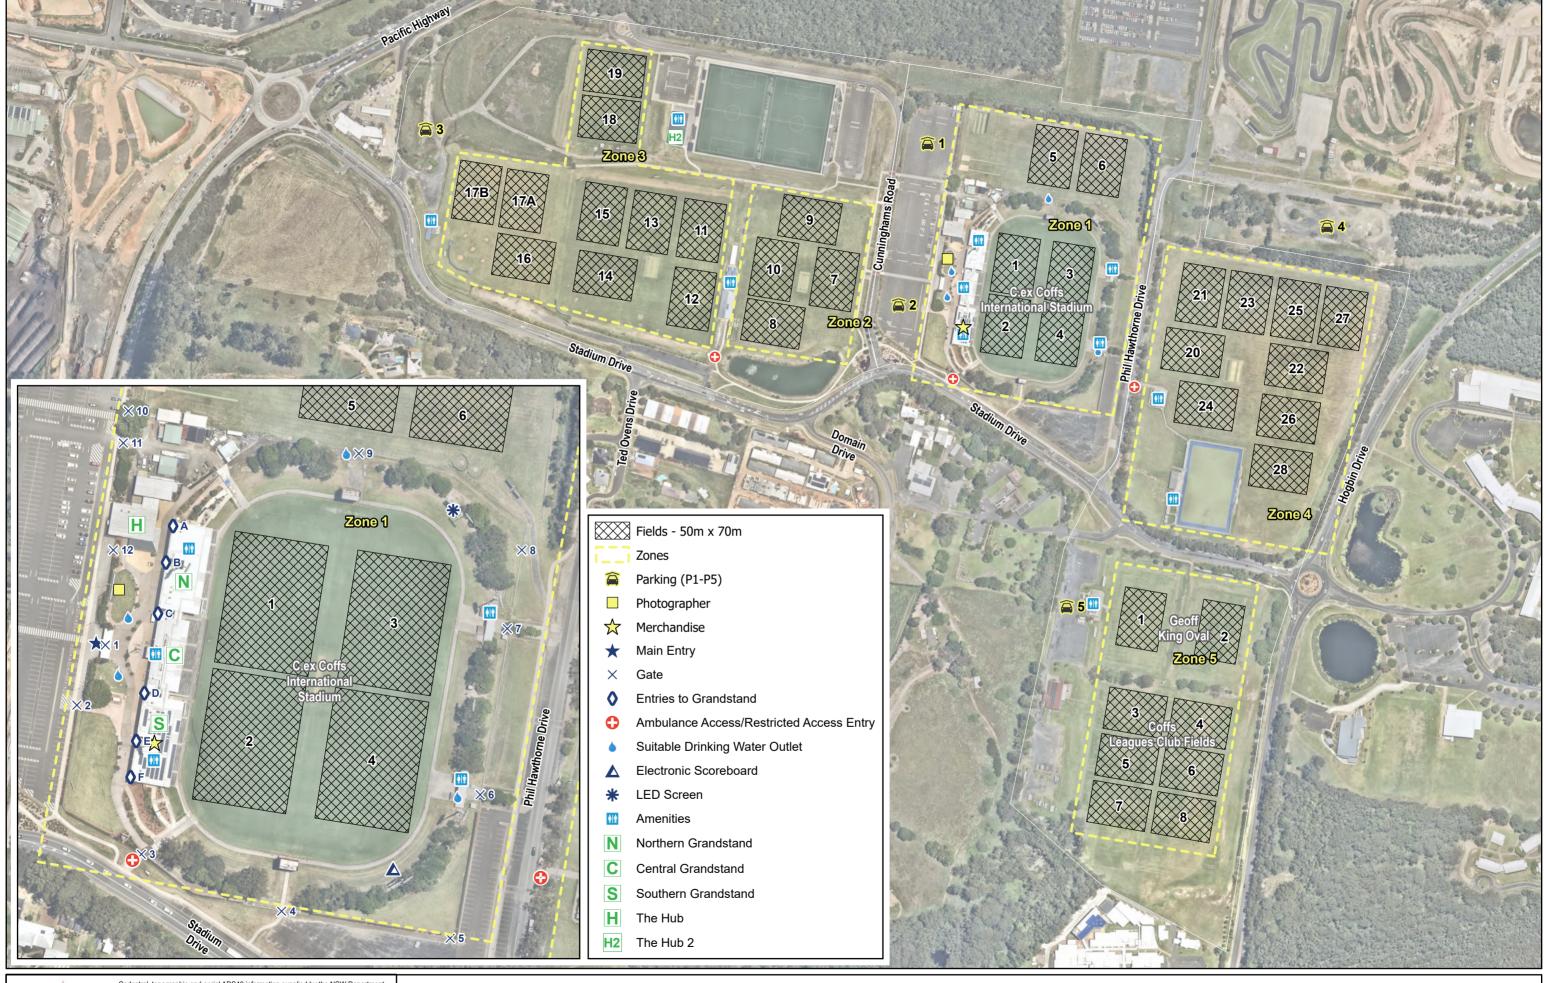

Oztag

This map produced by GIS Section Coffs Harbour City Council Date: 23/01/2024 Coffs Coast Sport & Leisure Park Incorporating C.ex Coffs International Stadium

SCALE<sub>@A3</sub> 1:4,500 012.525 50 75 100 125 150